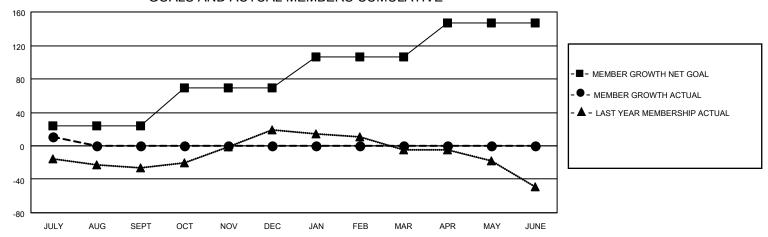

### District 201N1

| Clubs         |               |             |               | Members               |                         |                         |                                                    |  |  |
|---------------|---------------|-------------|---------------|-----------------------|-------------------------|-------------------------|----------------------------------------------------|--|--|
|               | RESULTS FOR   | R 2021-2022 |               | RESULTS FOR 2021-2022 |                         |                         |                                                    |  |  |
| QUARTER       | NEW CLUB GOAL | NEW CLUBS   | DROPPED CLUBS | QUARTER MEM           | MBER GROWTH NET<br>GOAL | MEMBER GROWTH<br>ACTUAL | DROPPED<br>MEMBERS ACTUAL<br>(including transfers) |  |  |
| JULY/AUG/SEPT | 0             | 0           | 0             | JULY/AUG/SEPT         | 24                      | 23                      | 9                                                  |  |  |
| OCT/NOV/DEC   | 1             | 0           | 0             | OCT/NOV/DEC           | 45                      | 0                       | 0                                                  |  |  |
| JAN/FEB/MAR   | 0             | 0           | 0             | JAN/FEB/MAR           | 37                      | 0                       | 0                                                  |  |  |
| APR/MAY/JUNE  | 0             | 0           | 0             | APR/MAY/JUNE          | 41                      | 0                       | 0                                                  |  |  |

#### GOALS AND ACTUAL MEMBERS CUMULATIVE

DEC

NOV

MAR

| DROPPED CLUBS: 0 |   | 13 CLUBS OF 65 ADDED 1 OR MORE<br>NEW MEMBERS | GENDER DISTRIBUTION  MALE 929 (66.69%) |              |     |
|------------------|---|-----------------------------------------------|----------------------------------------|--------------|-----|
|                  |   |                                               | FEMALE                                 | 464 (33.31%) |     |
| DROPPED MEMBERS  |   |                                               |                                        |              |     |
| DECEASED         | 0 | CLICK HERE FOR CUMULATIVE                     | TOTAL FAMILY UNIT MEMBERS              |              | 199 |
| CLUB CANCELLED   | 0 | MEMBERSHIP DATA                               | FAMILY MEMBERS PAYING HALF             |              | 101 |
| OTHER            | 9 |                                               |                                        |              | 101 |
| TOTAL            | 9 |                                               |                                        |              |     |